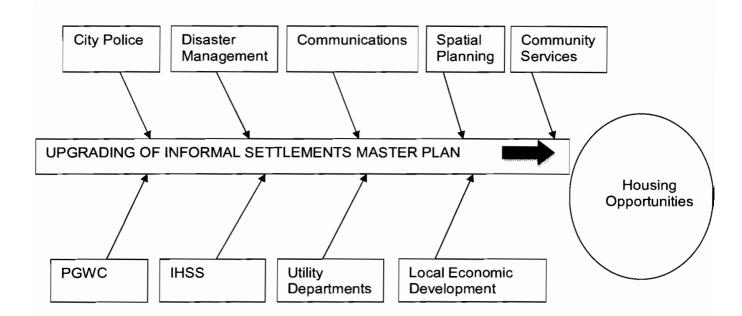

fied. Services |  |  |  |  |
|                   | Road          | approved for          |                 | to be installed           |  |  |  |  |
|                   |               | construction of road  |                 |                           |  |  |  |  |
| CRU               | Imizama Yethu | Basic services        | 5600            | 16ha.Number of units to   |  |  |  |  |
|                   |               | provided. Additional  |                 | be determined through     |  |  |  |  |
|                   |               |                       |                 | CRU plans.                |  |  |  |  |

(Source: IHP2007/8 - 2011/12:34)

### **ANNEXURE G**

# CITY OF CAPE TOWN MUNICIPALITY'S UPGRADING OF INFORMAL SETTLEMENTS MODEL

# **UPGRADING OF INFORMAL SETTLEMENT**



(Source: UISP: 2009/10:8)

### **ANNEXURE H**

# CITY OF CAPE TOWN MUNICIPALITY'S INCREMENTAL UPGRADING OF INFORMAL SETTLEMENTS MODEL

Note: Services are installed in an incremental manner as follows: Basic, Rudimentary then Full service (IHP 2007/8 – 2011/12:34).

### **INCREMENTAL UPGRADE MODULE**

L e v

е

0

f

S e

r

٧

i c e

S



(Source: IHP 2010/11 - 2014/15: 17)