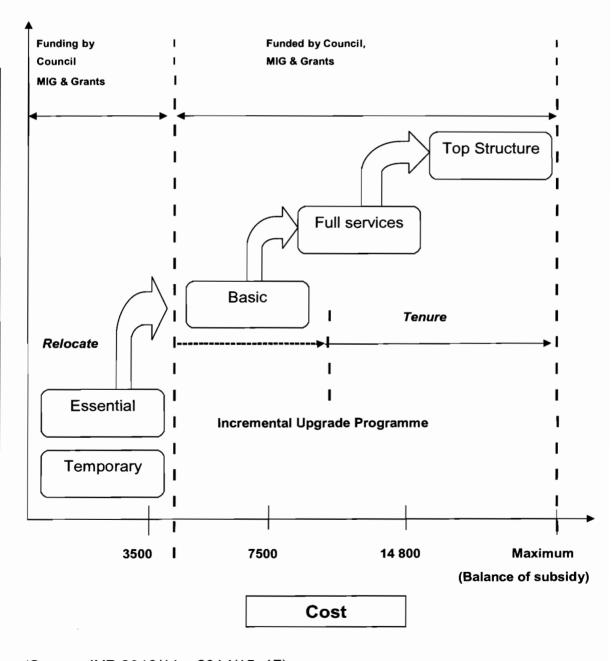

| 16ha.Number of units to   |  |  |  |  |
|                   |               | provided. Additional  |                 | be determined through     |  |  |  |  |
|                   |               |                       |                 | CRU plans.                |  |  |  |  |

(Source: IHP2007/8 - 2011/12:34)

### **ANNEXURE G**

# CITY OF CAPE TOWN MUNICIPALITY'S UPGRADING OF INFORMAL SETTLEMENTS MODEL

# **UPGRADING OF INFORMAL SETTLEMENT**



(Source: UISP: 2009/10:8)

### **ANNEXURE H**

# CITY OF CAPE TOWN MUNICIPALITY'S INCREMENTAL UPGRADING OF INFORMAL SETTLEMENTS MODEL

Note: Services are installed in an incremental manner as follows: Basic, Rudimentary then Full service (IHP 2007/8 – 2011/12:34).

### **INCREMENTAL UPGRADE MODULE**

L e v

е

0

f

S e

r

٧

i c e

S



(Source: IHP 2010/11 - 2014/15: 17)